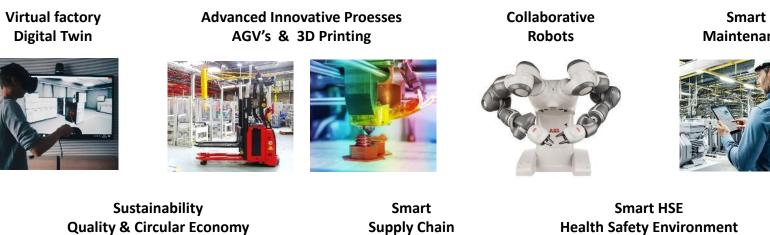

#### **ABB Italy Lighthouse Plant**

7 innovative topics

People 4.0

Maintenance

Health Safety Environment