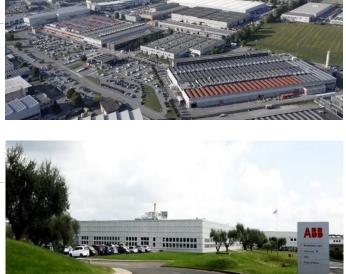

#### **Dalmine site: overview**

Covered area 43,000 sqm **Total Employees 900** 