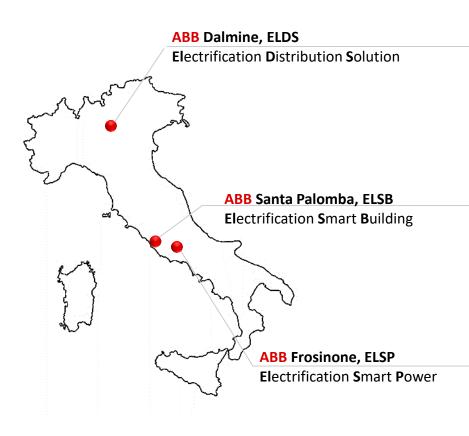

#### **ABB** Dalmine evolution



**Fabio Golinelli** Advanced Processes and Technologies Manager Italy ABB Electrification, Distribution Solutions

# Well positioned across global markets Countries **Employees** Revenues ~105,000 ~\$29bn >100 Europe Americas AMEA ~\$10.3 bn ~\$9.6 bn ~\$9.6bn 2022 fia.

#### Electrification



Motion



**Process Automation** 



Robotics & Discrete Automation

ABB



ABB has been pushing the boundaries of technology for +130 years



# **ABB** Dalmine

#### **Dalmine site: overview**

Covered area 43,000 sqm **Total Employees 900** 



### **Lean Evolution**

2008 Tour in Japan



#### **Lean Evolution**

Lean Operative Model



## **Digital Evolution**

2015 Tour in Germany





## **ABB Italy Lighthouse Plant**

#### 2020 ABB Lighthouse Plant Italy







# lighthouse plant<sup>®</sup>

#### Goals

- Be a real demonstrator of digital solution
- Be a benchmark for the italian factories
- Be a leader in ABB Group

#### +300 people involved

+33 projecs

#### Time Frame

• 1° September 2020 – Today



#### **ABB Italy Lighthouse Plant**

7 innovative topics



People 4.0









Maintenance



Health Safety Environment



## Industry 5.0 From a Smart Factory to a **Smart Society**





#### **People Centric**



Resilient

Sustainable

...And Now A step forward towards the future A.I.