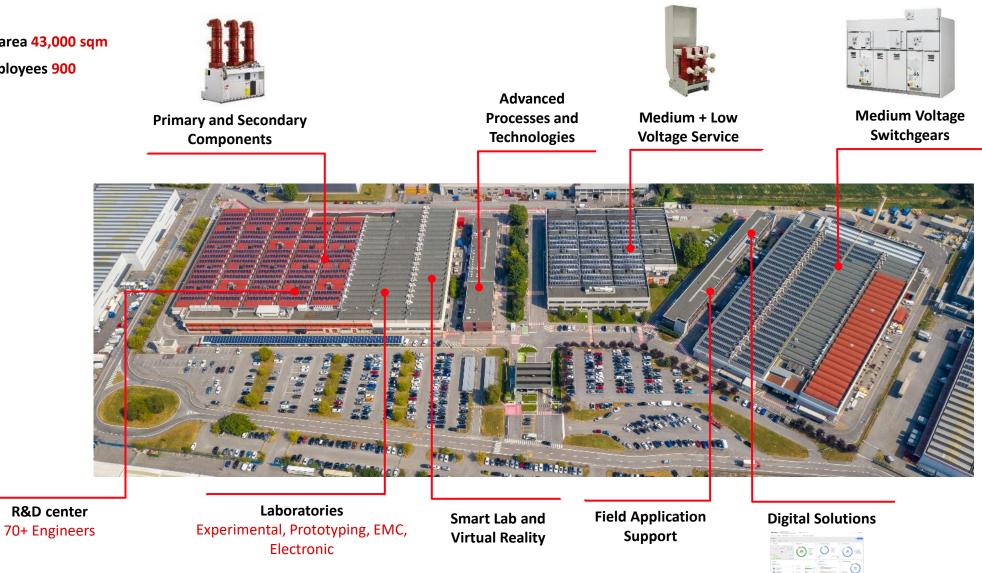

#### **Dalmine site: overview**

Covered area 43,000 sqm **Total Employees 900** 